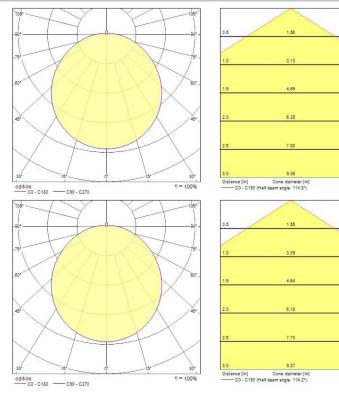

ton           |
| Product EAN number                    | 5026524549585    |
| Packaging single length / height (cm) | 50.0             |
| Packaging single width (cm)           | 50.0             |
| Packaging single depth (cm)           | 20.0             |
| Units per outer package               | 1                |
| Packaging outer length / height (cm)  | 50.0             |
| Packaging outer width (cm)            | 50.0             |
| Packaging outer depth (cm)            | 20.0             |

E(0\*) 913 E(C0) 57.4\* 71

> 228 57.4\* 18

E(0\*)

E(0\*) E(C0)

E(0\*) E(C0)

E(0\*) E(C0) 57.4\*

E(0\*) E(C0)

E(0\*) E(C0)

E(0\*) E(C0)

E(0\*) E(C0)

E(0\*) E(C0)

E(0\*) E(C0) 57.1\*

57.4

E(0°) 25 E(C0) 57.4° 2

> 1719 57.1\* 138

> 430 57.1\* 35

> > 191

69

48 4

#### PHOTOMETRY



## Concord

Brio IP65 LED BRIO IP55 LED 4k DALI Black 4054958

### **TECHNICAL DRAWINGS**