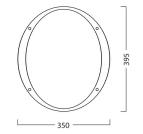

le length / height (cm) | 50.0             |
| Packaging single width (cm)           | 50.0             |
| Packaging single depth (cm)           | 20.0             |
| Units per outer package               | 1                |
| Packaging outer length / height (cm)  | 50.0             |
| Packaging outer width (cm)            | 50.0             |
| Packaging outer depth (cm)            | 20.0             |

E(0\*) 913 E(C0) 57.4\* 71

> 228 57.4\* 18

E(0\*)

E(0\*) E(C0)

E(0\*) E(C0)

E(0\*) E(C0) 57.4\*

E(0\*) E(C0)

E(0\*) E(C0)

E(0\*) E(C0)

E(0\*) E(C0)

E(0\*) E(C0)

E(0\*) E(C0) 57.1\*

57.4

E(0°) 25 E(C0) 57.4° 2

> 1719 57.1\* 138

> 430 57.1\* 35

> > 191

69

48 4

#### PHOTOMETRY



## Concord

Brio IP65 LED BRIO IP55 LED 4k DALI Black 4054958

### **TECHNICAL DRAWINGS**